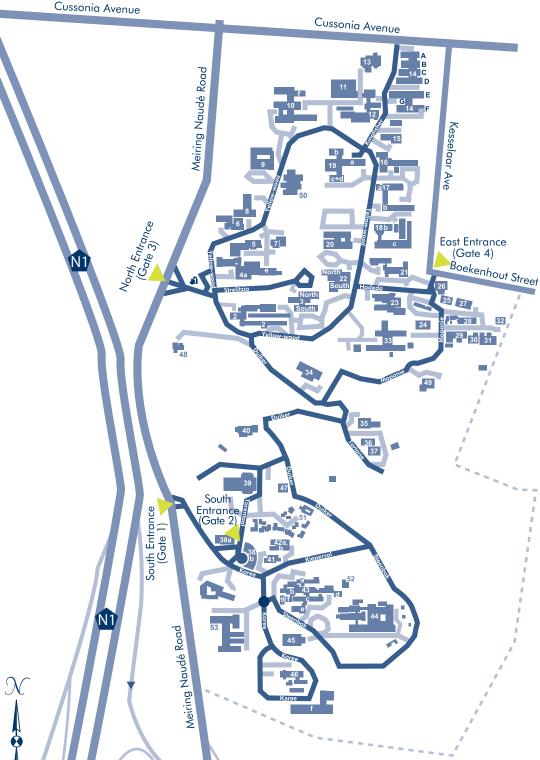

## **CSIR** - Pretoria Site

Physical address: Meiring Naudé Road, Brummeria

Tel: (012) 841 2911

| Gate | Longitude       | Latitude        |
|------|-----------------|-----------------|
|      |                 | 25º 44' 52.5" S |
|      |                 | 25º45' 18.8" S  |
| East | 28º 16' 55.9" E | 25°44' 52.4" S  |

## Index

- 1 CSIR Entrance 3 (North) Visitors Reception CSIR Shared Services (Security)
- 2 CSIR Built Environment
- 3 CSIR Executive

CSIR R&D Support

CSIR Shared Services (Finance; Human Resources and Internal Audit; Legal Services; Management Services; Operational Excellence)

- 4 National Metrology Institute of SA CSIR National Resources and the Environment
- 5-8 National Metrology Institute of SA
- 9 CSIR Shared Services: Information and Communications Technology
- 10 Consulting and Analytical Services
  CSIR Strategic Initiatives Implementation Unit
- 11-13 CSIR Defence, Peace, Safety and Security
- 14-15 CSIR Materials Science and Manufacturing
  - 16 CSIR Defence, Peace, Safety and Security
  - 17 CSIR Modelling and Digital Science
  - 18 CSIR Biosciences
  - 19 CSIR Materials Science and Manufacturing
  - 20 CSIR Biosciences
  - 21 CSIR Natural Resources and the Environment
  - 22 CSIR Information Services CSIR Strategic Communication
    - CSIR Recruitment Centre
    - CSIR Quality Promotions Unit
    - CSIR Infrastructure and Property Services
  - 23 CSIR Strategic Initiatives Implementation Unit CSIR Enterprise Creation for Development South African Space Agency
  - 24 AVIS /Body Kinetics Facilities
  - 26 CSIR Entrance 4 (East) Visitors Reception
  - 27 CSIR Materials Science and Manufacturing/ CSIR Meraka Institute
  - 28 Firelab
  - 33 CSIR Natural Resources and the Environment
  - 34 CSIR Human Capital Development Technifin
- 35-36 CSIR Shared Services (Facilities Management)
  - 37 CSIR Medical Centre CSIR Safety Health Environment and Risk Management
  - CSIR Entrance 2 (south) Entrance to the CSIR International Convention Centre and the CSIR Recreational Site
  - 38b CSIR Entrance 1 (South) Visitors Reception
  - 39 CSIR International Convention Centre
  - 40 Clubhouse

38a - Commercial Centre

- 41 CSIR Licensing and Ventures
- 42a CSIR Human Capital Development
- 43 CSIR Meraka Institute
- 44-45 CSIR Defence, Peace, Safety and Security
  - 46 CSIR National Laser Centre
  - 47 Squash Courts
  - 49 Crèche
  - 50 Knowledge commons
  - 51 Entabeni
  - 53 Department of Science and Technology

Lynnwood Road